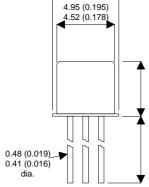

## Dimensions in mm (inches).

5.84 (0.230) 5 31 (0 209)

Bipolar NPN Device in a Hermetically sealed TO18 Metal Package.

**Bipolar NPN Device.** 

 $V_{ceo} = 15V$  $I_{c} = 0.05A$ 

All Semelab hermetically sealed products can be processed in accordance with the requirements of BS, CECC and JAN, JANTX, JANTXV and JANS specifications