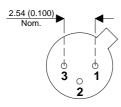

## TO18 (TO206AA) PINOUTS

3 - Collector

1 – Emitter 2 – Base

**Test Conditions Parameter** Min. Max. Units Typ.  $V_{CEO}^*$ 15 V 0.05 А C(CONT) @ 1.0/0.003 (V<sub>CF</sub> / I<sub>C</sub>) 20 150 h f, 600M Hz  $\mathsf{P}_{\mathsf{D}}$ 0.3 W \* Maximum Working Voltage